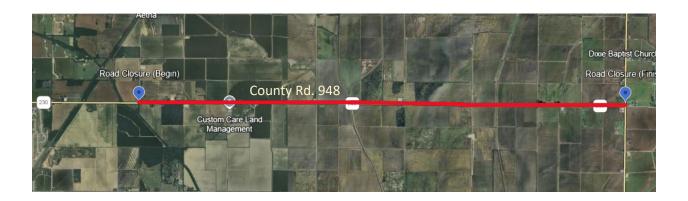

## Road Closure of CR 948

RELEASE DATE: March 6, 2025

County Judge's Office

Craighead County Road-Highway Department will close CR 948 Hwy, between CR 943 and AR Hwy 135 North, on Monday, March 10, 2025, at 7:00 A.M. for Bridge Construction.